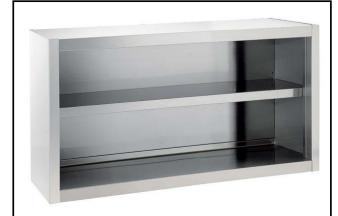

## Construction

- Features an internal shelf which can be positioned at three different levels.
- Back and bottom panels composed of a single bended sheet for easier cleaning.

## **Optional Accessories**

- Lighting kit with led for wall cupboards (1000mm and 1200mm)
- Lighting kit with led for wall cupboards (1400mm, 1600mm and 1800mm)

133256 (PA1000LCN)

Open Wall Cupboard 1000

### Item No.

Constructed in stainless steel. Back and bottom are made from a single bended stainless steel sheet for easier cleaning. Upturned panel edges. Base shelf and height-adjustable intermediate shelf. Loading capacity: 80kg.