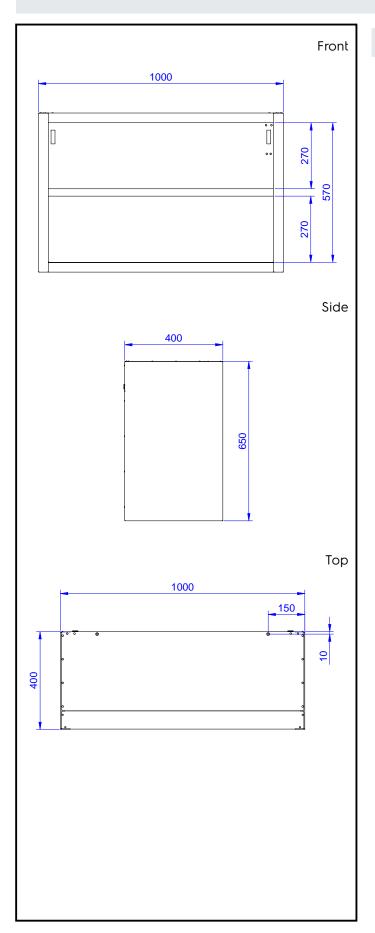

## **Key Information:**

External dimensions, Width:

133256 (PA1000LCN)1000 mmExternal dimensions, Depth:400 mmExternal dimensions, Height:650 mm

Standard Preparation 1000 mm Open Wall Cupboard